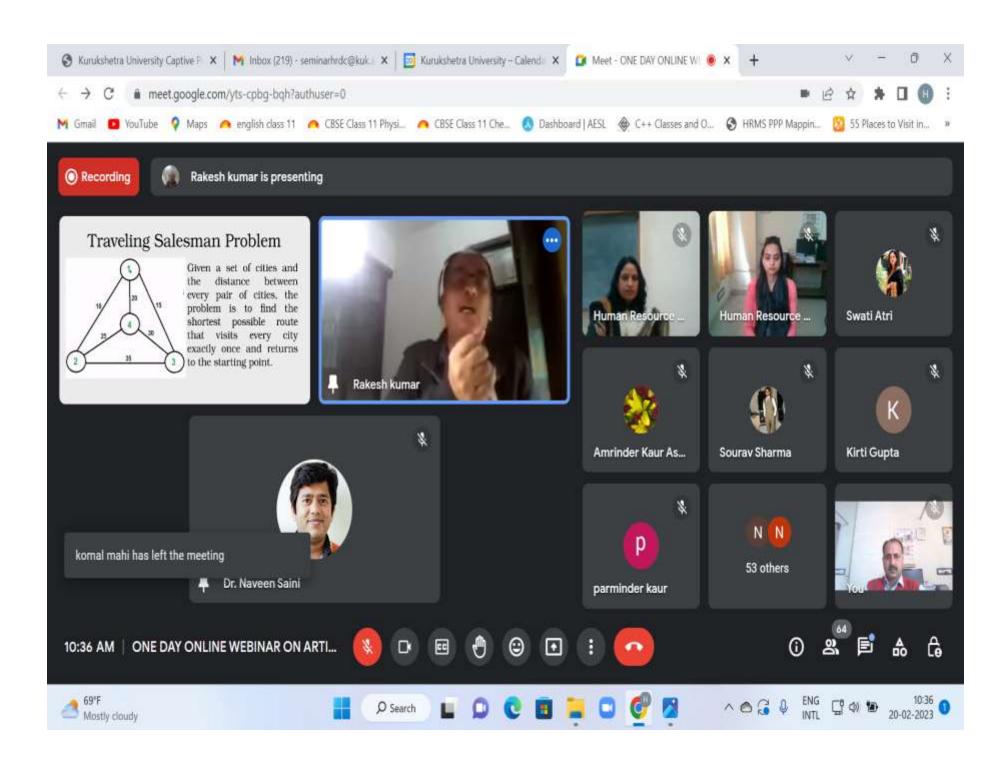

### **One Day Online Webinar**

on Artificial Intelligence and Machine Learning (All Disciplines) with the focus on "Perspective of Artificial Intelligence and Machine Learning with their Applications in Real Life Scenario" (An Initiative for Quality Enhancement in Teaching-Learning & Research) on 20th February, 2023 Organized by UGC-HUMAN RESOURCE DEVELOPMENT CENTRE KURUKSHETRA UNIVERSITY, KURUKSHETRA

### **INVITED SPEAKERS**

Dr. RAKESH KUMAR

Dr. NAVEEN SAINI Assistant Professor, Department of Computer Science, IIIT, Lucknow (UP) 11:30 AM -01:00 PM

Professor, Department of Computer Science and Applications, Kurukshetra University, Kurukshetra 10:00 AM -11:30 AM