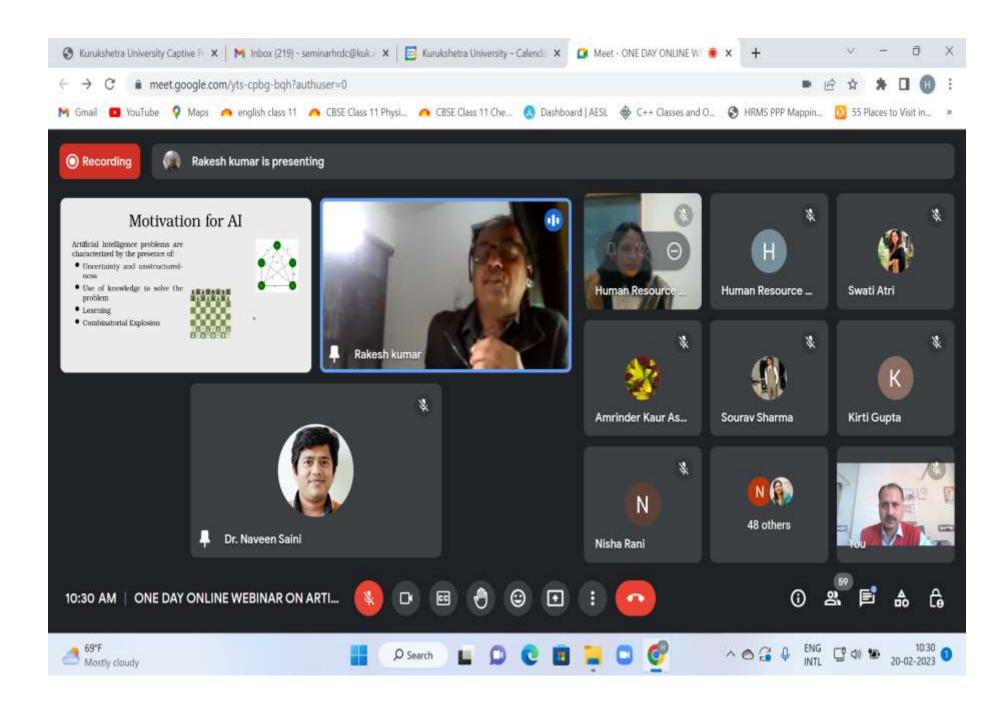

### **One Day Online Webinar**

on Artificial Intelligence and Machine Learning (All Disciplines) with the focus on "Perspective of Artificial Intelligence and Machine Learning with their Applications in Real Life Scenario" (An Initiative for Quality Enhancement in Teaching-Learning & Research) on 20th February, 2023 Organized by UGC-HUMAN RESOURCE DEVELOPMENT CENTRE KURUKSHETRA UNIVERSITY, KURUKSHETRA

### **INVITED SPEAKERS**

Dr. RAKESH KUMAR

Dr. NAVEEN SAINI Assistant Professor, Department of Computer Science, IIIT, Lucknow (UP) 11:30 AM -01:00 PM

Professor, Department of Computer Science and Applications, Kurukshetra University, Kurukshetra 10:00 AM -11:30 AM