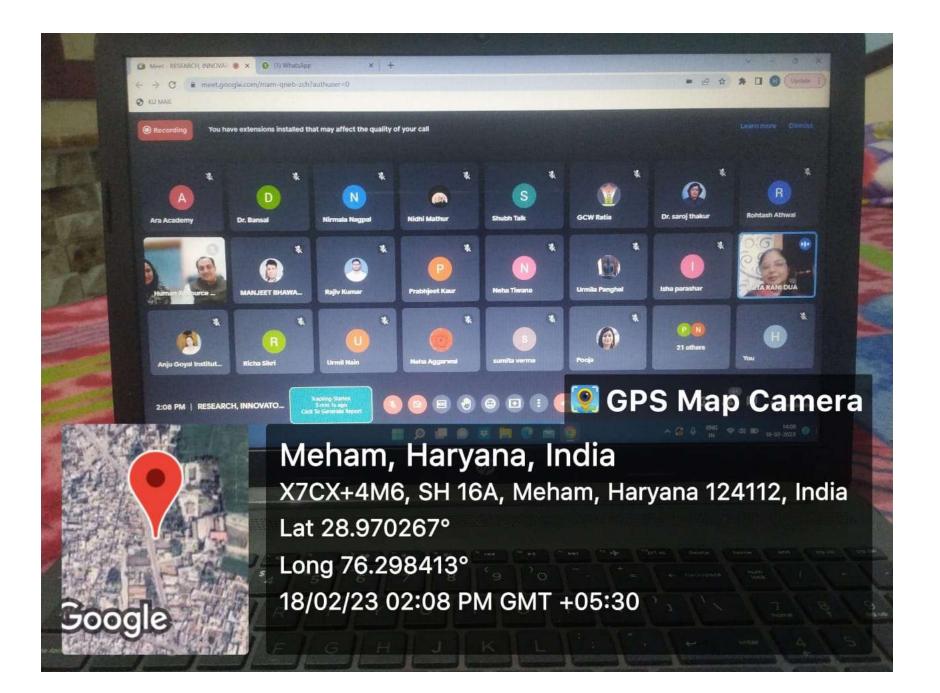

**APPLY ONLINE MODE :** 

https://forms.gle/tnk5SzyaU2ncrET89

**One Day Online Workshop** 

National Education Policy (NEP-2020) with the focus on

with the focus on "Research, Innovation and Rankings" (An Initiative for Quality Enhancement in Teaching-Learning & Research) on 18th February, 2023

Organized by

#### UGC-HUMAN RESOURCE DEVELOPMENT CENTRE KURUSKEHTRA UNIVERSITY, KURUKSHETRA

(Established by the State Legislature Act XII of 1956) ("A+" Grade, NAAC Accredited)