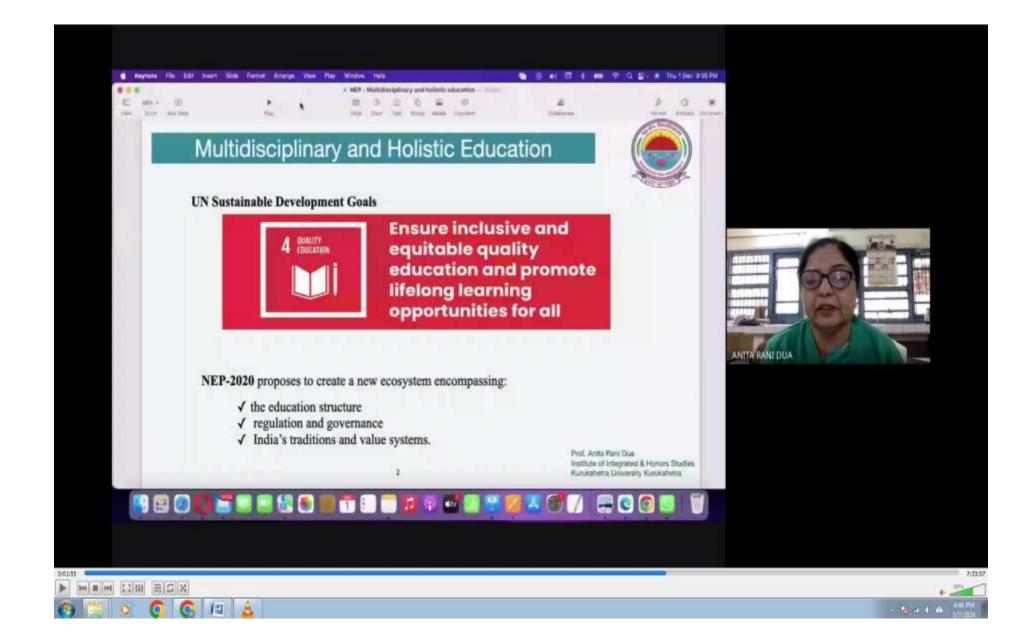

### Dr. Sunil Kumar Dy. Director, UGC-HRDC K.U. Kurukshetra

Faculty Members of the Universities/Affiliated Colleges/Institutes

APPLY ONLINE MODE : https://forms.gle/7wWHWkJRFcs7XcJUA

One Day Online Workshop on National Education Policy (NEP-2020) on the Topic "Multidisciplinary and Holistic Education" (An Initiative for Quality Enhancement in Teaching-Learning & Research ) on dt. 22nd September, 2022

Being Organized by UGC-HUMAN RESOURCE DEVELOPMENT CENTRE IN COLLABORATION WITH INSTITUTE OF INTEGRATED AND HONORS STUDIES KURUSKEHTRA UNIVERSITY, KURUKSHETRA (Established by the State Legislature Act XII of 1956)

("A+" Grade, NAAC Accredited)

**PROF. ANITA DUA** DEPARTMENT OF BIOCHEMISTRY INSTITUTE OF INTEGRATED AND HONORS STUDIES KURUKSHETRA UNIVERSITY, KURUKSHETRA

**TIME : 11:00 AM Onwards** 

**Dr. Ankeshwer Prakash** Controller of Examinations-II Kurukshetra University, Kurukshetra