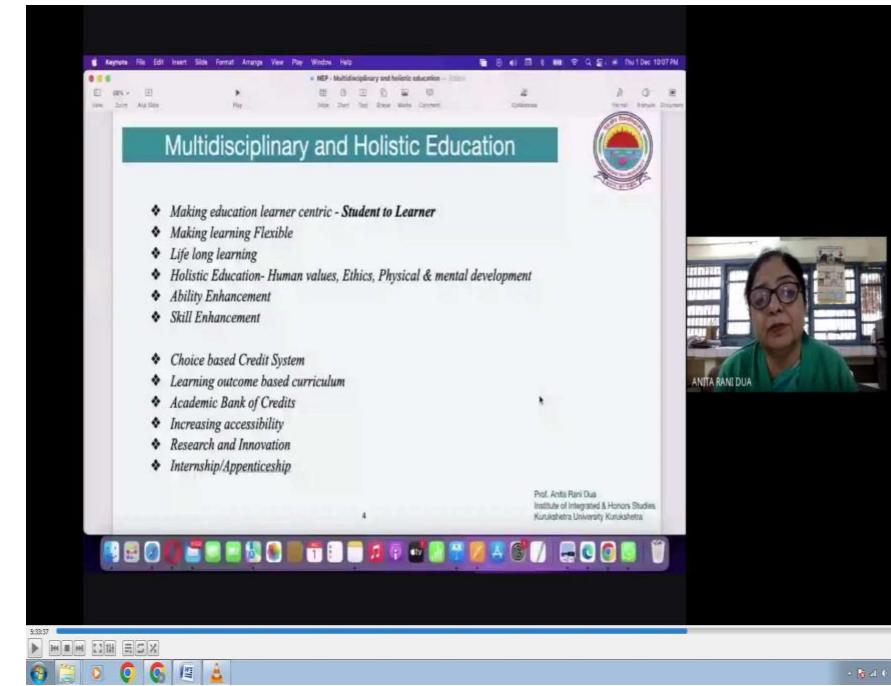

### Dr. Sunil Kumar Dy. Director, UGC-HRDC K.U. Kurukshetra

Faculty Members of the Universities/Affiliated Colleges/Institutes

APPLY ONLINE MODE : https://forms.gle/7wWHWkJRFcs7XcJUA

One Day Online Workshop on National Education Policy (NEP-2020) on the Topic "Multidisciplinary and Holistic Education" (An Initiative for Quality Enhancement in Teaching-Learning & Research ) on dt. 22nd September, 2022

Being Organized by UGC-HUMAN RESOURCE DEVELOPMENT CENTRE IN COLLABORATION WITH INSTITUTE OF INTEGRATED AND HONORS STUDIES KURUSKEHTRA UNIVERSITY, KURUKSHETRA (Established by the State Legislature Act XII of 1956)

("A+" Grade, NAAC Accredited)

**PROF. ANITA DUA** DEPARTMENT OF BIOCHEMISTRY INSTITUTE OF INTEGRATED AND HONORS STUDIES KURUKSHETRA UNIVERSITY, KURUKSHETRA

**TIME : 11:00 AM Onwards** 

**Dr. Ankeshwer Prakash** Controller of Examinations-II Kurukshetra University, Kurukshetra