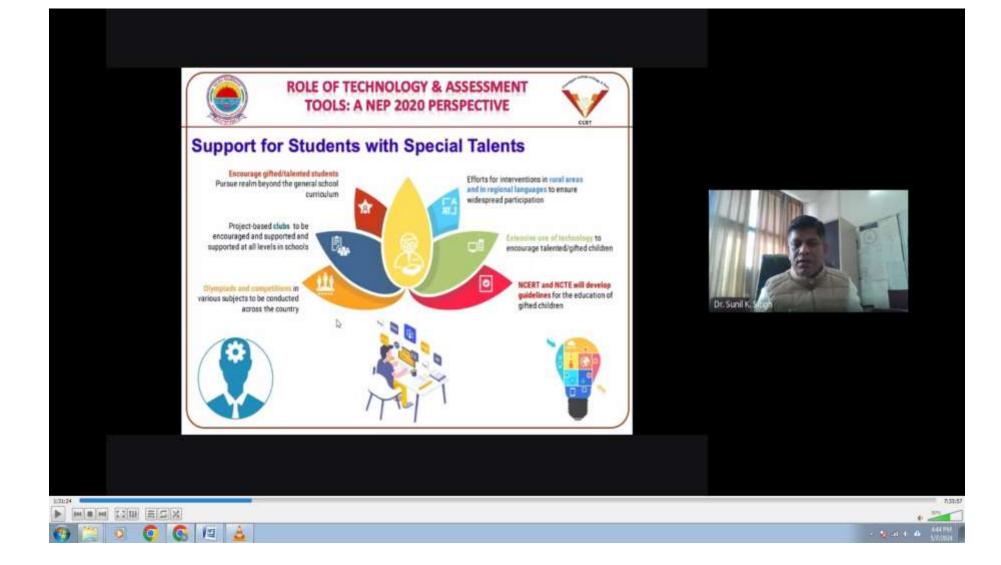

One Day Online Workshop on National Education Policy (NEP-2020) on the Topic "Technology Use and Integration" (An Initiative for Quality Enhancement in Teaching-Learning & Research) on dt. 09th December, 2022

Being Organized by UGC-HUMAN RESOURCE DEVELOPMENT CENTRE IN COLLABORATION WITH DEPARTMENT OF COMPUTER SCIENCE & APPLICATIONS KURUSKEHTRA UNIVERSITY, KURUKSHETRA (Established by the State Legislature Act XII of 1956) ("A+" Grade, NAAC Accredited)

Dr. Sunil K. Singh Professor and HOD Chandigarh College of Engineering and Technology, Chandigarh TIME : 09:45 AM TO 11:15 AM

Dr. Neeraj Gupta Dean, School of Architecture and Central University of Rajasthan, Kishangarh (Raj.) TIME : 11:30 AM TO 01:00 PM