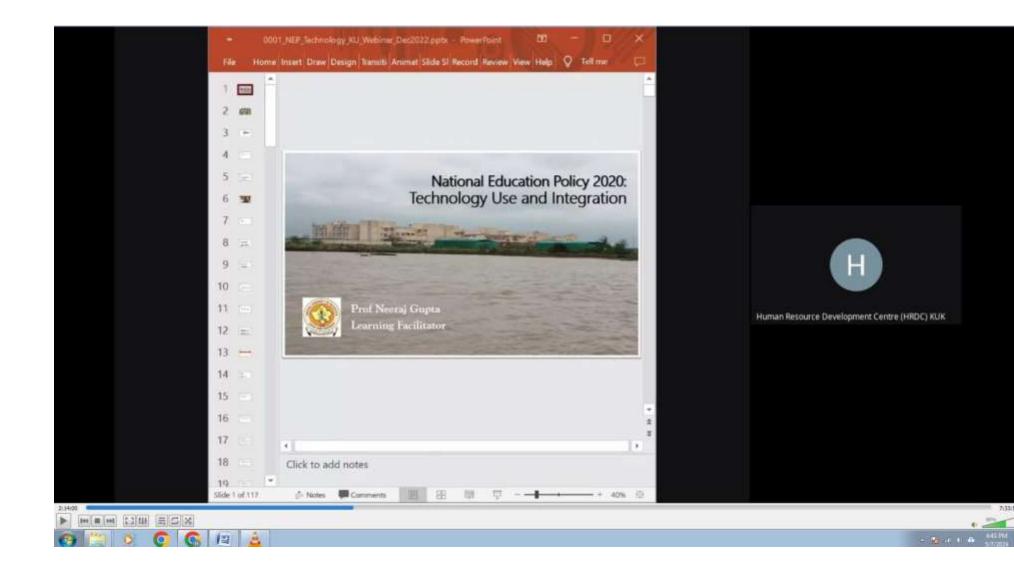

One Day Online Workshop on National Education Policy (NEP-2020) on the Topic "Technology Use and Integration" (An Initiative for Quality Enhancement in Teaching-Learning & Research) on dt. 09th December, 2022

Being Organized by UGC-HUMAN RESOURCE DEVELOPMENT CENTRE IN COLLABORATION WITH DEPARTMENT OF COMPUTER SCIENCE & APPLICATIONS KURUSKEHTRA UNIVERSITY, KURUKSHETRA (Established by the State Legislature Act XII of 1956) ("A+" Grade, NAAC Accredited)

Dr. Sunil K. Singh Professor and HOD Chandigarh College of Engineering and Technology, Chandigarh TIME : 09:45 AM TO 11:15 AM

Dr. Neeraj Gupta Dean, School of Architecture and Central University of Rajasthan, Kishangarh (Raj.) TIME : 11:30 AM TO 01:00 PM