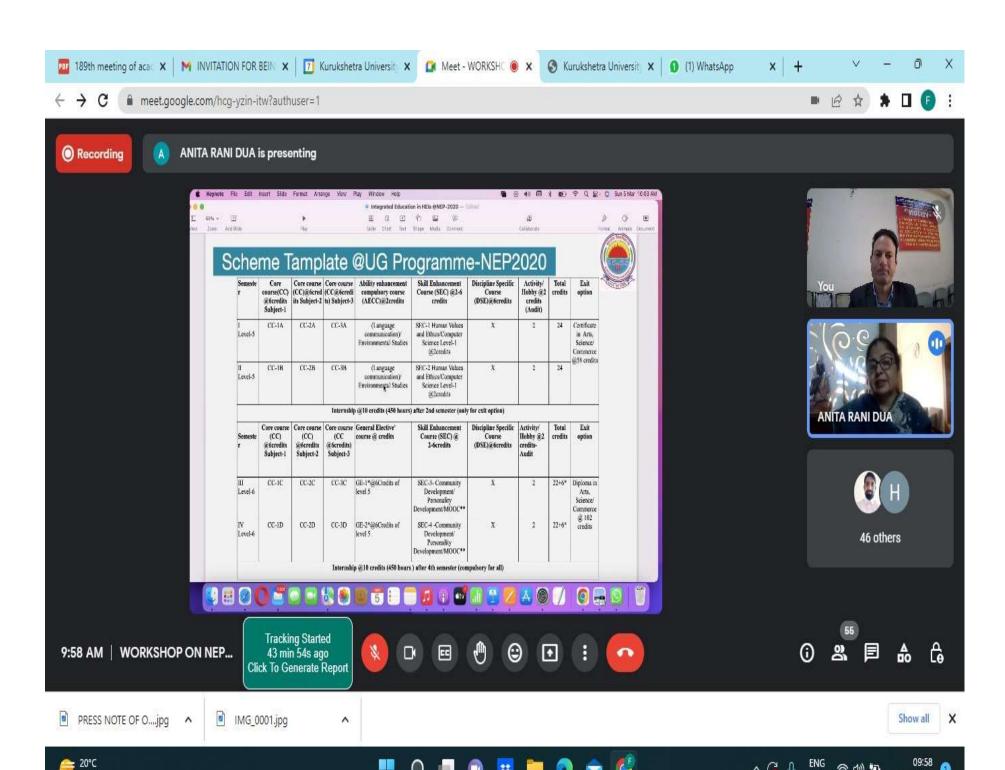

## Scheme Tamplate @UG Programme-NEP2020

| Semeste<br>r  | Core<br>course(CC)<br>@6credits<br>Subject-1   | (CC)@6cred                          | Curv course<br>(CC@6credi<br>ts) Subject-3 | Contraction and an extension                                             | Skill Enhancement<br>Course (SEC) @<br>6credits | Discipline Specific<br>Course (DSE)@<br>6credits       | Activity/<br>Hobby/<br>clubs @2<br>credits<br>(Audit ) | Tutal<br>credits                                            | Exit<br>option          |  |
|---------------|------------------------------------------------|-------------------------------------|--------------------------------------------|--------------------------------------------------------------------------|-------------------------------------------------|--------------------------------------------------------|--------------------------------------------------------|-------------------------------------------------------------|-------------------------|--|
| V<br>Level-7  | CC-1111<br>subject H                           | x                                   | level 506                                  |                                                                          | SEC-5<br>(Major Subject-1)<br>geteredits        | DSE-1(Major<br>subject-1)<br>DSE-2(Major<br>Subject-2) | 2                                                      | 20 = 10<br>of<br>Internshi<br>p =6<br>ti=6*                 | Commerce                |  |
| VI<br>Level-7 | CC-1H2<br>subject H                            | x                                   | x                                          | GE-4*@6credits of level<br>5/6                                           | SEC-6<br>(Major Subject-2) @ 6<br>Credits       | 2                                                      | 20+6<br>11+6*                                          | @142<br>credits/<br>Honors in<br>subject<br>@154<br>credits |                         |  |
| Semeste<br>1  | Care<br>Courses @ 6<br>Credits                 |                                     | bility enhance<br>and th                   | nnent courses(RAEC)<br>esis                                              | Research                                        |                                                        | Ceedita                                                | Exit                                                        |                         |  |
| VII           | CC-1H1 and                                     | II and Research Ethics @4 credita 3 |                                            |                                                                          |                                                 | e General Seminar @ 4                                  | Credits                                                | 16                                                          | Graduation              |  |
| Level-8       | CC 1H2<br>(of level 7 to                       | C 1H2                               |                                            | Research Methodology @4 credits Synopsis writing and Seminar @ 4 credits |                                                 |                                                        |                                                        |                                                             | in Subject<br>(Honors & |  |
| VII           | be completed                                   | Dissertatio                         |                                            | aration' Writing @ 20                                                    |                                                 | - 24                                                   | Research )                                             |                                                             |                         |  |
| Level-8       | by Graduate<br>students<br>without<br>Honours) | credits                             |                                            | 14                                                                       | Pre-submiss                                     | ta .                                                   |                                                        | ill 194<br>credits                                          |                         |  |