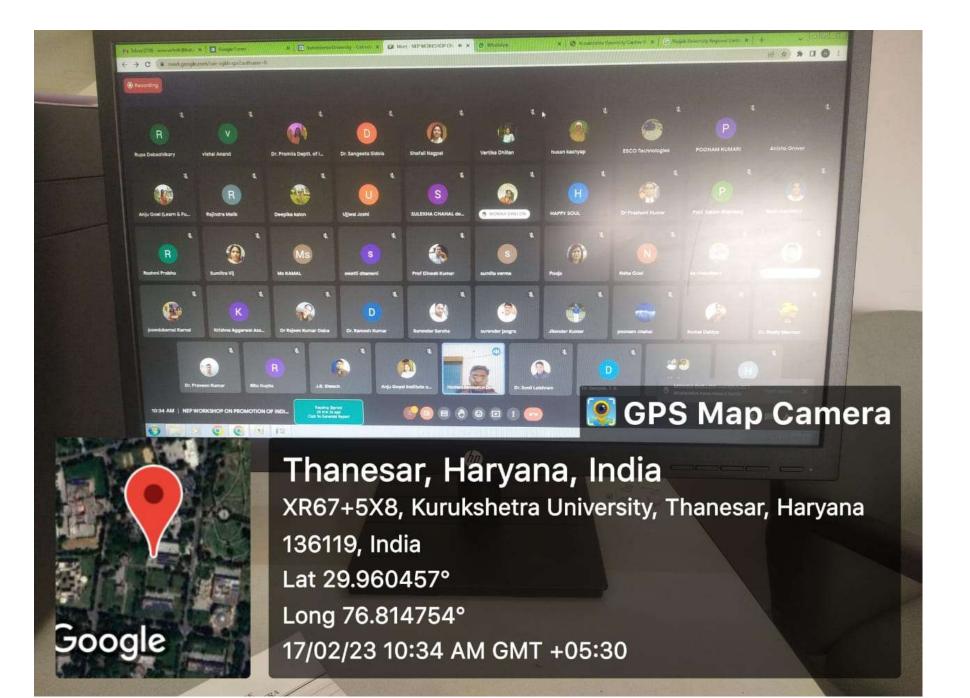

with the focus on "Promotion of Indian Knowledge Systems: Languages, Culture & Values" (An Initiative for Quality Enhancement in Teaching-Learning & Research) on 17th February, 2023

Organized by

UGC-HUMAN RESOURCE DEVELOPMENT CENTRE KURUKSHETRA UNIVERSITY, KURUKSHETRA

| 22.09.2022 | One Day Online Workshop on NationalEducationPolicy-2020-MultidisciplinaryandEducation                                                   | 116 |
|------------|-----------------------------------------------------------------------------------------------------------------------------------------|-----|
| 03.10.2022 | One Day Online Webinar on<br>"Democratic Ideals and Good                                                                                | 175 |
| 09.12.2022 | Governance" (All Disciplines)<br>One Day Online Workshop on National<br>Education Policy-2020-Technology<br>Use and Integration         | 85  |
| 17.02.2023 | One Day Online Workshop on National<br>Education Policy-2020-Promotion of<br>Indian Knowledge Systems:<br>Languages, Culture and Values | 134 |
| 18.02.2023 | One Day Online Workshop on National<br>Education Policy-2020-Research,<br>Innovation and Ranking                                        | 87  |
| 20.02.2023 | One Day Online Webinar on Artificial<br>Intelligence and Machine Learning                                                               | 105 |
| 06.03.2023 | One Day Online Workshop on NationalEducationPolicy-2020-GlobalOutreach of Higher Education                                              | 87  |
| 07.03.2023 | One Day Online Workshop on National<br>Education Policy-2020-Integrated<br>Higher Education System                                      | 103 |