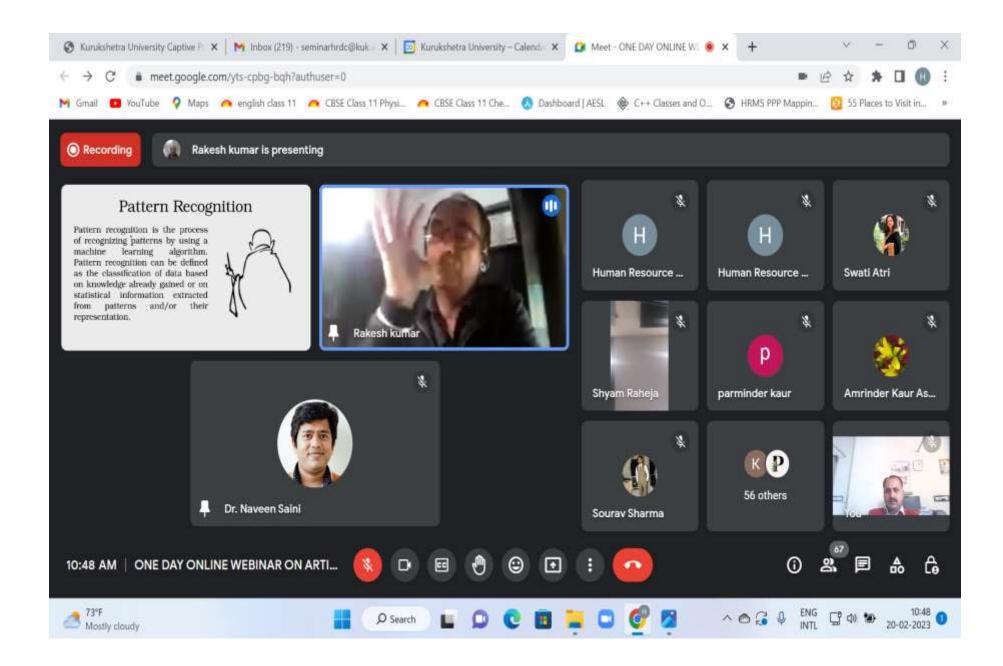

### **One Day Online Webinar**

on Artificial Intelligence and Machine Learning (All Disciplines) with the focus on "Perspective of Artificial Intelligence and Machine Learning with their Applications in Real Life Scenario" (An Initiative for Quality Enhancement in Teaching-Learning & Research) on 20th February, 2023 Organized by UGC-HUMAN RESOURCE DEVELOPMENT CENTRE KURUKSHETRA UNIVERSITY, KURUKSHETRA

### **INVITED SPEAKERS**

Dr. RAKESH KUMAR

Dr. NAVEEN SAINI Assistant Professor, Department of Computer Science, IIIT, Lucknow (UP) 11:30 AM -01:00 PM

Professor, Department of Computer Science and Applications, Kurukshetra University, Kurukshetra 10:00 AM -11:30 AM