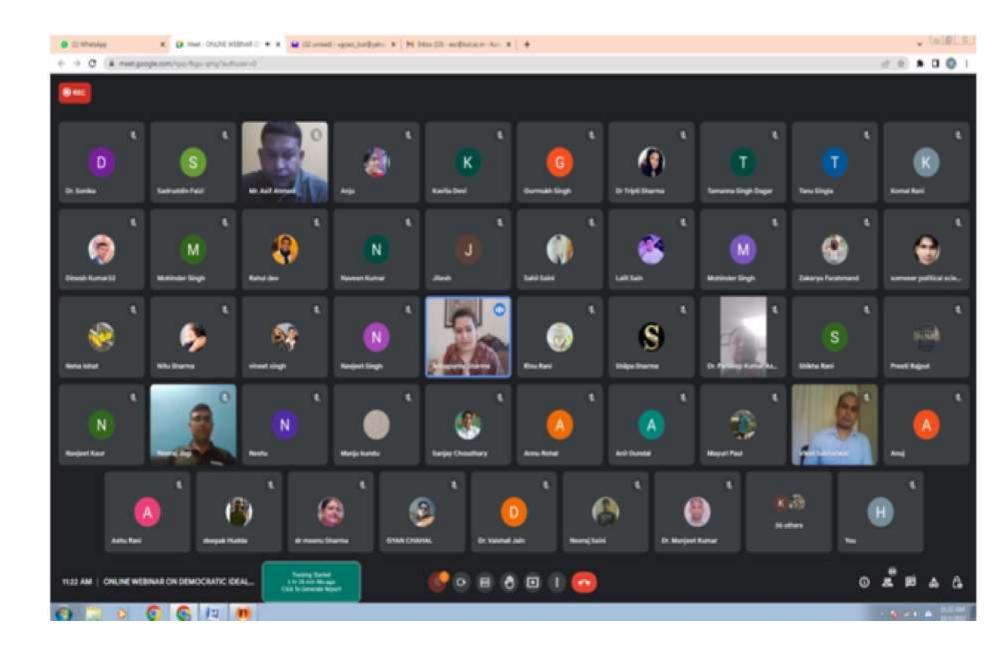

#### Date: 3 October, 2022 Time: 09:00 am onwards

Registration Form Link: https://forms.gle/YTE8yf38mZQP2h738

Google Meet Link for joining the Webinar: https://meet.google.com/npq-fbgu-qmg

Prof. Manjula Chaudhary Director, UGC-HRDC, KUK

| 22.09.2022 | One Day Online Workshop on NationalEducationPolicy-2020-MultidisciplinaryandEducation                                                   | 116 |
|------------|-----------------------------------------------------------------------------------------------------------------------------------------|-----|
| 03.10.2022 | One Day Online Webinar on<br>"Democratic Ideals and Good                                                                                | 175 |
| 09.12.2022 | Governance" (All Disciplines)<br>One Day Online Workshop on National<br>Education Policy-2020-Technology<br>Use and Integration         | 85  |
| 17.02.2023 | One Day Online Workshop on National<br>Education Policy-2020-Promotion of<br>Indian Knowledge Systems:<br>Languages, Culture and Values | 134 |
| 18.02.2023 | One Day Online Workshop on National<br>Education Policy-2020-Research,<br>Innovation and Ranking                                        | 87  |
| 20.02.2023 | One Day Online Webinar on Artificial<br>Intelligence and Machine Learning                                                               | 105 |
| 06.03.2023 | One Day Online Workshop on NationalEducationPolicy-2020-GlobalOutreach of Higher Education                                              | 87  |
| 07.03.2023 | One Day Online Workshop on National<br>Education Policy-2020-Integrated<br>Higher Education System                                      | 103 |