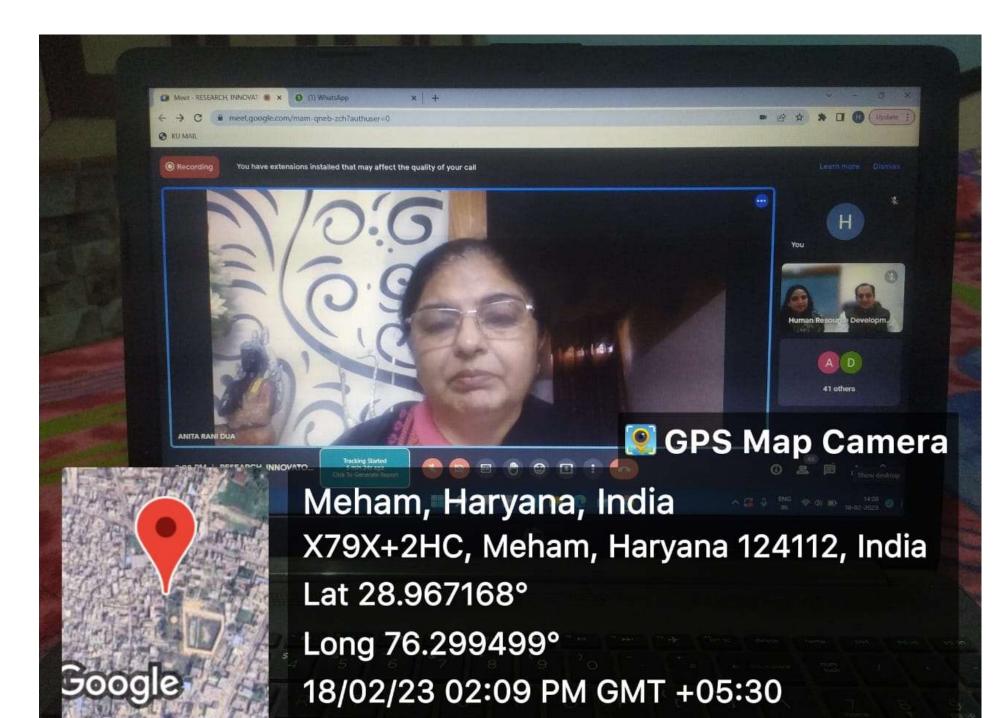

**APPLY ONLINE MODE :** 

https://forms.gle/tnk5SzyaU2ncrET89

**One Day Online Workshop** 

National Education Policy (NEP-2020) with the focus on

with the focus on "Research, Innovation and Rankings" (An Initiative for Quality Enhancement in Teaching-Learning & Research) on 18th February, 2023

Organized by

#### UGC-HUMAN RESOURCE DEVELOPMENT CENTRE KURUSKEHTRA UNIVERSITY, KURUKSHETRA

(Established by the State Legislature Act XII of 1956) ("A+" Grade, NAAC Accredited)