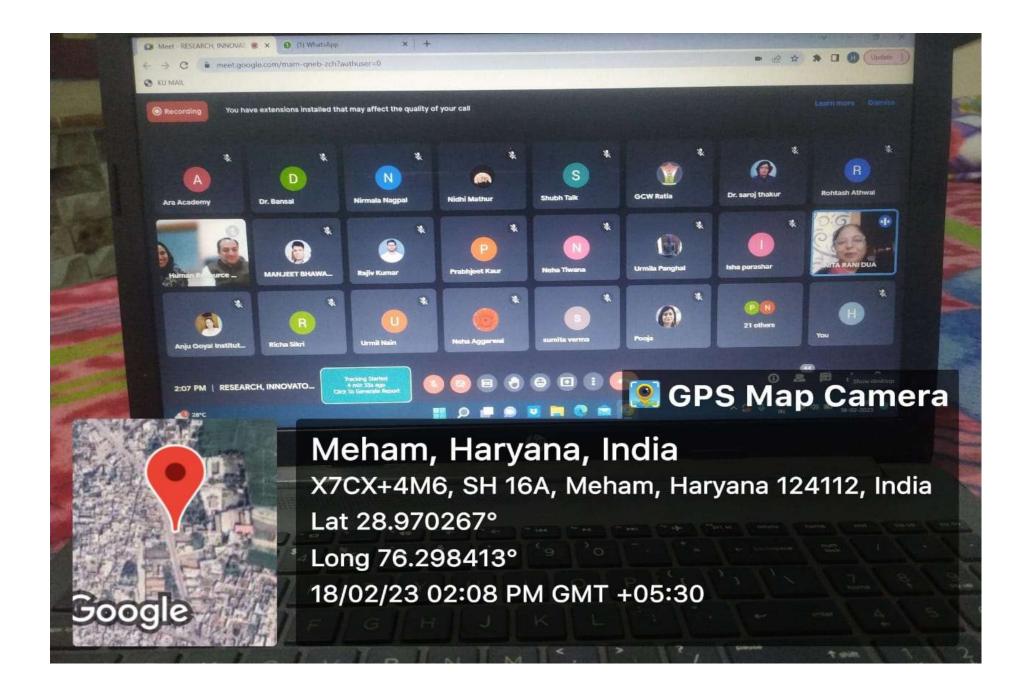

**APPLY ONLINE MODE :** 

https://forms.gle/tnk5SzyaU2ncrET89

**One Day Online Workshop** 

National Education Policy (NEP-2020) with the focus on

with the focus on "Research, Innovation and Rankings" (An Initiative for Quality Enhancement in Teaching-Learning & Research) on 18th February, 2023

Organized by

#### UGC-HUMAN RESOURCE DEVELOPMENT CENTRE KURUSKEHTRA UNIVERSITY, KURUKSHETRA

(Established by the State Legislature Act XII of 1956) ("A+" Grade, NAAC Accredited)