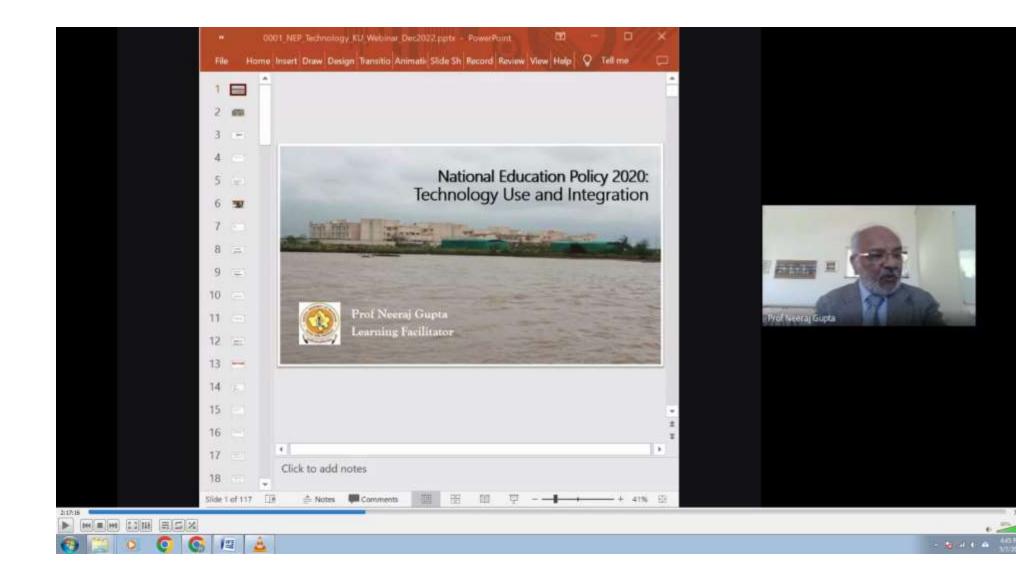

One Day Online Workshop on National Education Policy (NEP-2020) on the Topic "Technology Use and Integration" (An Initiative for Quality Enhancement in Teaching-Learning & Research) on dt. 09th December, 2022

Being Organized by UGC-HUMAN RESOURCE DEVELOPMENT CENTRE IN COLLABORATION WITH DEPARTMENT OF COMPUTER SCIENCE & APPLICATIONS KURUSKEHTRA UNIVERSITY, KURUKSHETRA (Established by the State Legislature Act XII of 1956) ("A+" Grade, NAAC Accredited)

Dr. Sunil K. Singh Professor and HOD Chandigarh College of Engineering and Technology, Chandigarh TIME : 09:45 AM TO 11:15 AM

Dr. Neeraj Gupta Dean, School of Architecture and Central University of Rajasthan, Kishangarh (Raj.) TIME : 11:30 AM TO 01:00 PM