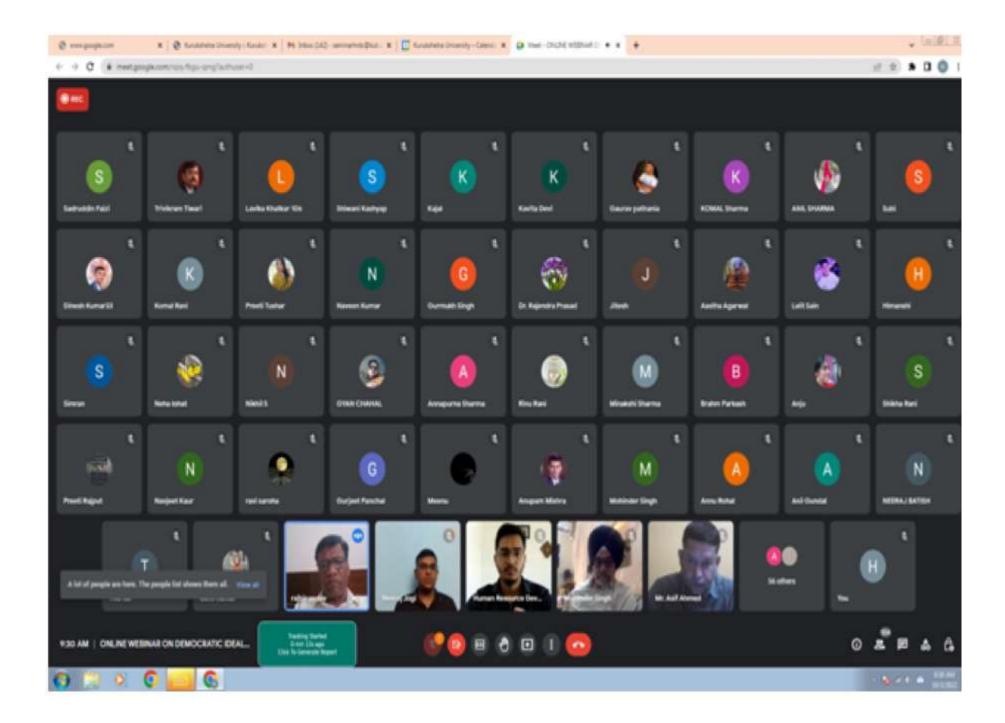

### Department of Political Science Kurukshetra University, Kurukshetra

cordially invites all Faculty members and Students to One Day Webinar on

### **Democratic Ideals and Good Governance**

Keynote Speaker Prof. R. S. Yadav Vice-Chancellor Babs Mastneth University, Rohtak

Resource Person Dr. Mohinder Singh (Prof. Retd.) Dept. Of Public Administration, KUK

#### Date: 3 October, 2022 Time: 09:00 am onwards

Registration Form Link: https://forms.gle/YTE8yf38mZQP2h738

Google Meet Link for joining the Webinar: https://meet.google.com/npq-fbgu-qmg

Prof. Manjula Chaudhary Director, UGC-HRDC, KUK

| 22.09.2022 | One Day Online Workshop on NationalEducationPolicy-2020-MultidisciplinaryandEducation                                                   | 116 |
|------------|-----------------------------------------------------------------------------------------------------------------------------------------|-----|
| 03.10.2022 | One Day Online Webinar on<br>"Democratic Ideals and Good                                                                                | 175 |
| 09.12.2022 | Governance" (All Disciplines)<br>One Day Online Workshop on National<br>Education Policy-2020-Technology<br>Use and Integration         | 85  |
| 17.02.2023 | One Day Online Workshop on National<br>Education Policy-2020-Promotion of<br>Indian Knowledge Systems:<br>Languages, Culture and Values | 134 |
| 18.02.2023 | One Day Online Workshop on National<br>Education Policy-2020-Research,<br>Innovation and Ranking                                        | 87  |
| 20.02.2023 | One Day Online Webinar on Artificial<br>Intelligence and Machine Learning                                                               | 105 |
| 06.03.2023 | One Day Online Workshop on NationalEducationPolicy-2020-GlobalOutreach of Higher Education                                              | 87  |
| 07.03.2023 | One Day Online Workshop on National<br>Education Policy-2020-Integrated<br>Higher Education System                                      | 103 |