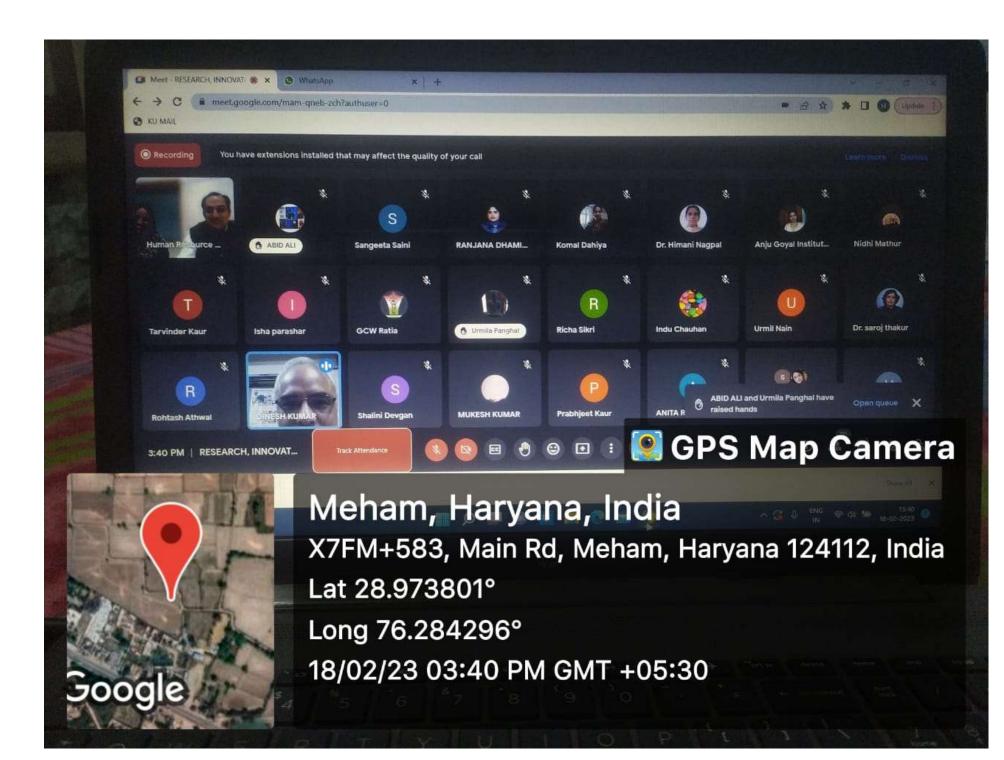

**APPLY ONLINE MODE :** 

https://forms.gle/tnk5SzyaU2ncrET89

**One Day Online Workshop** 

National Education Policy (NEP-2020) with the focus on

with the focus on "Research, Innovation and Rankings" (An Initiative for Quality Enhancement in Teaching-Learning & Research) on 18th February, 2023

| 22.09.2022 | One Day Online Workshop on NationalEducationPolicy-2020-MultidisciplinaryandEducation                                                   | 116 |
|------------|-----------------------------------------------------------------------------------------------------------------------------------------|-----|
| 03.10.2022 | One Day Online Webinar on<br>"Democratic Ideals and Good                                                                                | 175 |
| 09.12.2022 | Governance" (All Disciplines)<br>One Day Online Workshop on National<br>Education Policy-2020-Technology<br>Use and Integration         | 85  |
| 17.02.2023 | One Day Online Workshop on National<br>Education Policy-2020-Promotion of<br>Indian Knowledge Systems:<br>Languages, Culture and Values | 134 |
| 18.02.2023 | One Day Online Workshop on National<br>Education Policy-2020-Research,<br>Innovation and Ranking                                        | 87  |
| 20.02.2023 | One Day Online Webinar on Artificial<br>Intelligence and Machine Learning                                                               | 105 |
| 06.03.2023 | One Day Online Workshop on NationalEducationPolicy-2020-GlobalOutreach of Higher Education                                              | 87  |
| 07.03.2023 | One Day Online Workshop on National<br>Education Policy-2020-Integrated<br>Higher Education System                                      | 103 |