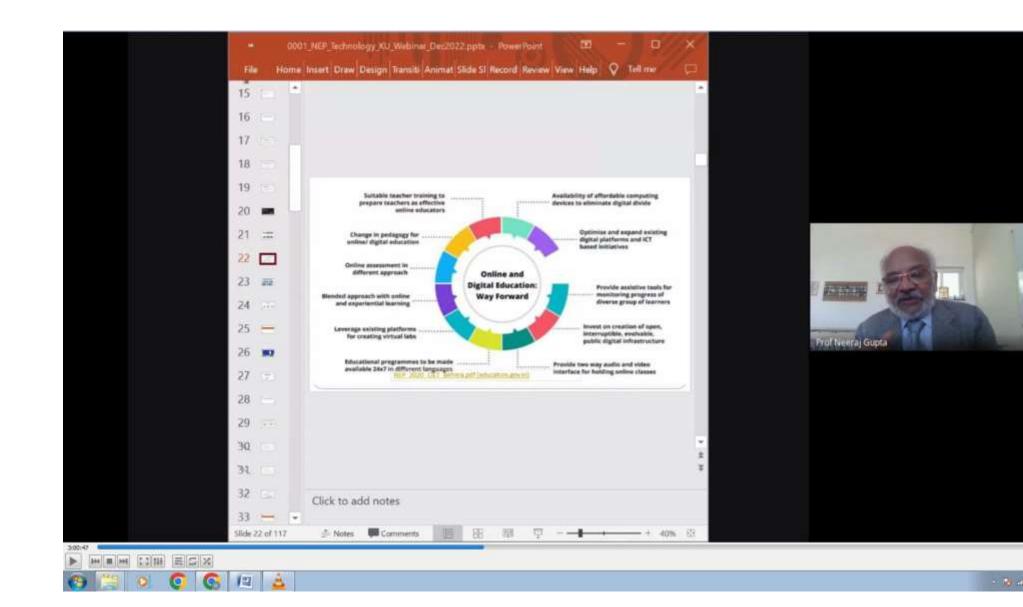

One Day Online Workshop on National Education Policy (NEP-2020) on the Topic "Technology Use and Integration" (An Initiative for Quality Enhancement in Teaching-Learning & Research) on dt. 09th December, 2022

Being Organized by UGC-HUMAN RESOURCE DEVELOPMENT CENTRE IN COLLABORATION WITH DEPARTMENT OF COMPUTER SCIENCE & APPLICATIONS KURUSKEHTRA UNIVERSITY, KURUKSHETRA (Established by the State Legislature Act XII of 1956) ("A+" Grade, NAAC Accredited)

Dr. Sunil K. Singh Professor and HOD Chandigarh College of Engineering and Technology, Chandigarh TIME : 09:45 AM TO 11:15 AM

Dr. Neeraj Gupta Dean, School of Architecture and Central University of Rajasthan, Kishangarh (Raj.) TIME : 11:30 AM TO 01:00 PM