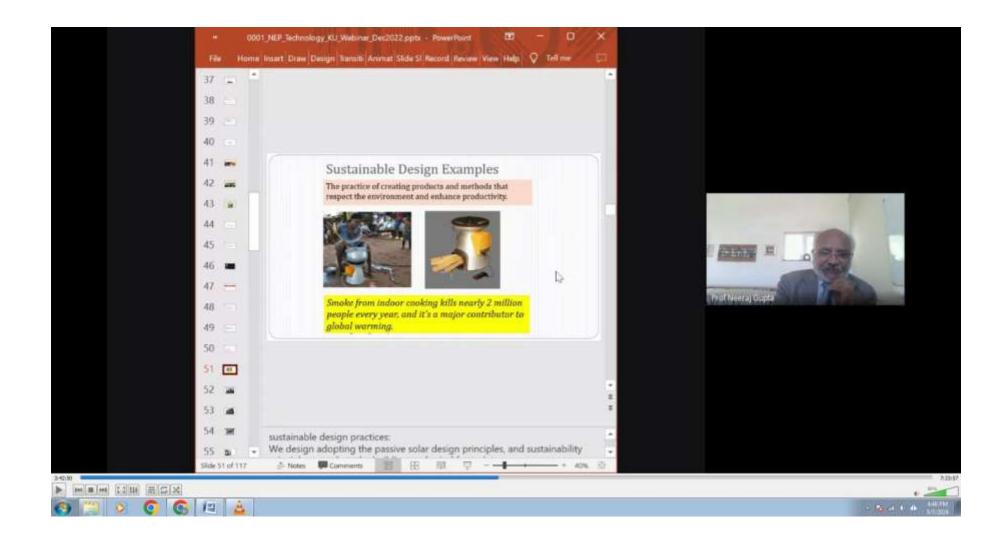

One Day Online Workshop on National Education Policy (NEP-2020) on the Topic "Technology Use and Integration" (An Initiative for Quality Enhancement in Teaching-Learning & Research) on dt. 09th December, 2022

Being Organized by UGC-HUMAN RESOURCE DEVELOPMENT CENTRE IN COLLABORATION WITH DEPARTMENT OF COMPUTER SCIENCE & APPLICATIONS KURUSKEHTRA UNIVERSITY, KURUKSHETRA (Established by the State Legislature Act XII of 1956) ("A+" Grade, NAAC Accredited)

Dr. Sunil K. Singh Professor and HOD Chandigarh College of Engineering and Technology, Chandigarh TIME : 09:45 AM TO 11:15 AM

Dr. Neeraj Gupta Dean, School of Architecture and Central University of Rajasthan, Kishangarh (Raj.) TIME : 11:30 AM TO 01:00 PM