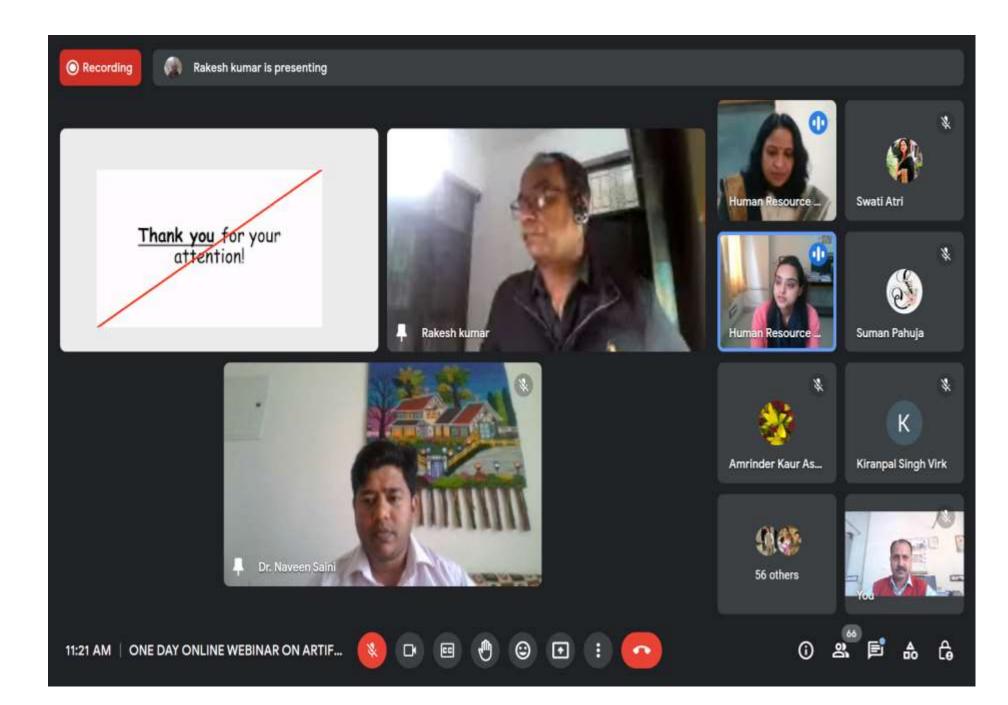

### **One Day Online Webinar**

on Artificial Intelligence and Machine Learning (All Disciplines) with the focus on "Perspective of Artificial Intelligence and Machine Learning with their Applications in Real Life Scenario" (An Initiative for Quality Enhancement in Teaching-Learning & Research) on 20th February, 2023 Organized by UGC-HUMAN RESOURCE DEVELOPMENT CENTRE KURUKSHETRA UNIVERSITY, KURUKSHETRA

### **INVITED SPEAKERS**

Dr. RAKESH KUMAR

Dr. NAVEEN SAINI Assistant Professor, Department of Computer Science, IIIT, Lucknow (UP) 11:30 AM -01:00 PM

Professor, Department of Computer Science and Applications, Kurukshetra University, Kurukshetra 10:00 AM -11:30 AM