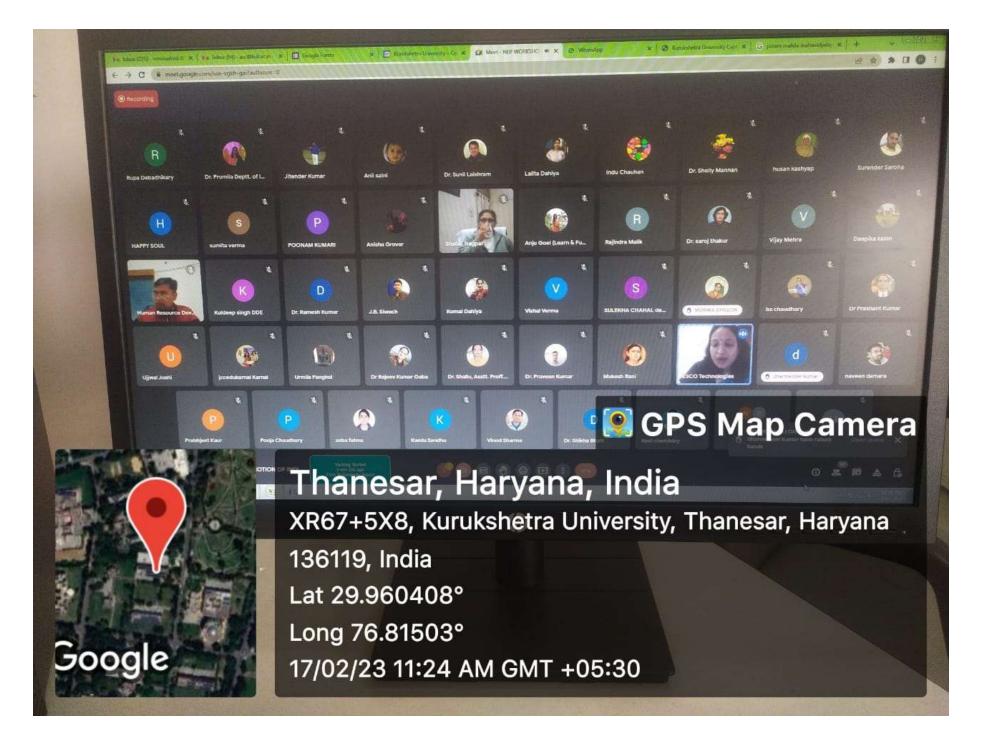

with the focus on "Promotion of Indian Knowledge Systems: Languages, Culture & Values" (An Initiative for Quality Enhancement in Teaching-Learning & Research) on 17th February, 2023

Organized by

UGC-HUMAN RESOURCE DEVELOPMENT CENTRE KURUKSHETRA UNIVERSITY, KURUKSHETRA

### **INVITED SPEAKERS**

Dr. Sathans Prof. Dept. of Electrical Engg. and Dean Academic National Institute of Technology, Kurukshetra 10:00 AM -11:30 AM

Dr. Shafali Nagpal Director, UGC-HRDC BPS Mahila Vishwavidyalaya, Khanpur Kalan 02:00 PM-03:30 PM

> **Prof. Preety Jain** Director, UGC-HRDC, K.U. Kurukshetra

Dr. Bharat University Institute of Legal Studies Panjab University, Chandigarh 11:30AM-01:00 PM

Dr. Latika Sharma Fellow and Professor, Department of Education Panjab University, Chandigarh 03:30 PM-05:00 PM