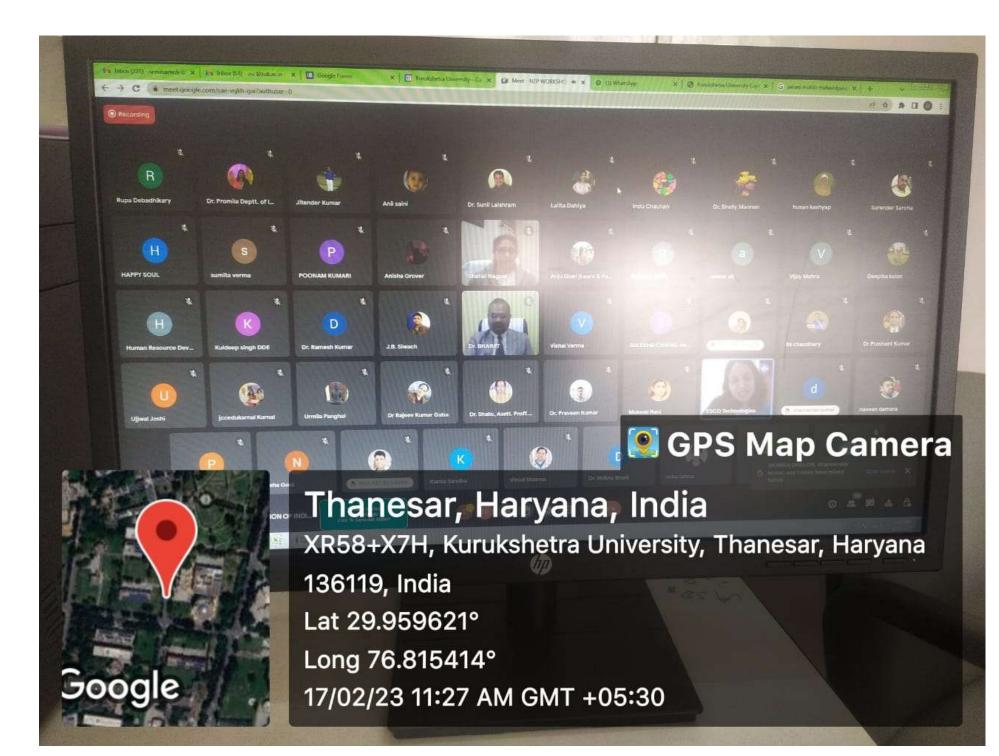

with the focus on "Promotion of Indian Knowledge Systems: Languages, Culture & Values" (An Initiative for Quality Enhancement in Teaching-Learning & Research) on 17th February, 2023

Organized by

UGC-HUMAN RESOURCE DEVELOPMENT CENTRE KURUKSHETRA UNIVERSITY, KURUKSHETRA

### **INVITED SPEAKERS**

Dr. Sathans Prof. Dept. of Electrical Engg. and Dean Academic National Institute of Technology, Kurukshetra 10:00 AM -11:30 AM

Dr. Shafali Nagpal Director, UGC-HRDC BPS Mahila Vishwavidyalaya, Khanpur Kalan 02:00 PM-03:30 PM

> **Prof. Preety Jain** Director, UGC-HRDC, K.U. Kurukshetra

Dr. Bharat University Institute of Legal Studies Panjab University, Chandigarh 11:30AM-01:00 PM

Dr. Latika Sharma Fellow and Professor, Department of Education Panjab University, Chandigarh 03:30 PM-05:00 PM