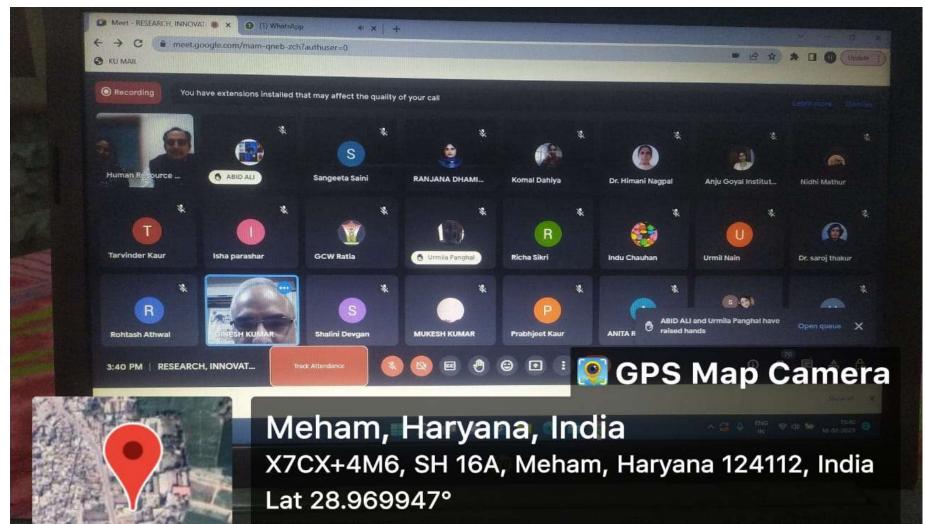

**APPLY ONLINE MODE :** 

https://forms.gle/tnk5SzyaU2ncrET89

**One Day Online Workshop** 

National Education Policy (NEP-2020) with the focus on

with the focus on "Research, Innovation and Rankings" (An Initiative for Quality Enhancement in Teaching-Learning & Research) on 18th February, 2023

| 22.09.2022 | One Day Online Workshop on NationalEducationPolicy-2020-MultidisciplinaryandEducation                                                   | 116 |
|------------|-----------------------------------------------------------------------------------------------------------------------------------------|-----|
| 03.10.2022 | One Day Online Webinar on<br>"Democratic Ideals and Good                                                                                | 175 |
| 09.12.2022 | Governance" (All Disciplines)<br>One Day Online Workshop on National<br>Education Policy-2020-Technology<br>Use and Integration         | 85  |
| 17.02.2023 | One Day Online Workshop on National<br>Education Policy-2020-Promotion of<br>Indian Knowledge Systems:<br>Languages, Culture and Values | 134 |
| 18.02.2023 | One Day Online Workshop on National<br>Education Policy-2020-Research,<br>Innovation and Ranking                                        | 87  |
| 20.02.2023 | One Day Online Webinar on Artificial<br>Intelligence and Machine Learning                                                               | 105 |
| 06.03.2023 | One Day Online Workshop on NationalEducationPolicy-2020-GlobalOutreach of Higher Education                                              | 87  |
| 07.03.2023 | One Day Online Workshop on National<br>Education Policy-2020-Integrated<br>Higher Education System                                      | 103 |