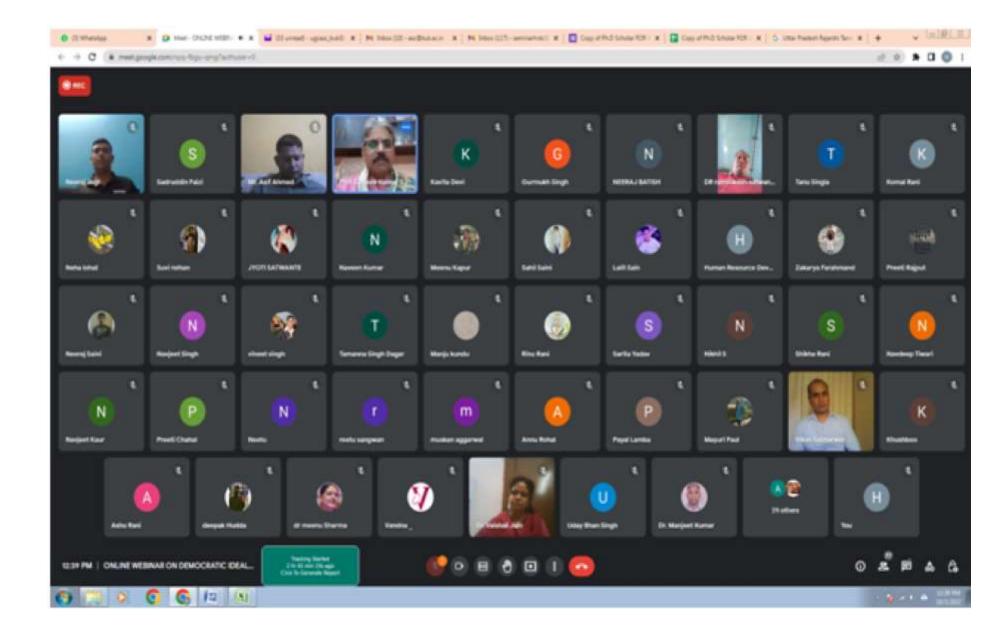

#### Date: 3 October, 2022 Time: 09:00 am onwards

Registration Form Link: https://forms.gle/YTE8yf38mZQP2h738

Google Meet Link for joining the Webinar: https://meet.google.com/npq-fbgu-qmg

Prof. Manjula Chaudhary Director, UGC-HRDC, KUK

| 22.09.2022 | One Day Online Workshop on NationalEducationPolicy-2020-MultidisciplinaryandEducation                                                   | 116 |
|------------|-----------------------------------------------------------------------------------------------------------------------------------------|-----|
| 03.10.2022 | One Day Online Webinar on<br>"Democratic Ideals and Good                                                                                | 175 |
| 09.12.2022 | Governance" (All Disciplines)<br>One Day Online Workshop on National<br>Education Policy-2020-Technology<br>Use and Integration         | 85  |
| 17.02.2023 | One Day Online Workshop on National<br>Education Policy-2020-Promotion of<br>Indian Knowledge Systems:<br>Languages, Culture and Values | 134 |
| 18.02.2023 | One Day Online Workshop on National<br>Education Policy-2020-Research,<br>Innovation and Ranking                                        | 87  |
| 20.02.2023 | One Day Online Webinar on Artificial<br>Intelligence and Machine Learning                                                               | 105 |
| 06.03.2023 | One Day Online Workshop on NationalEducationPolicy-2020-GlobalOutreach of Higher Education                                              | 87  |
| 07.03.2023 | One Day Online Workshop on National<br>Education Policy-2020-Integrated<br>Higher Education System                                      | 103 |