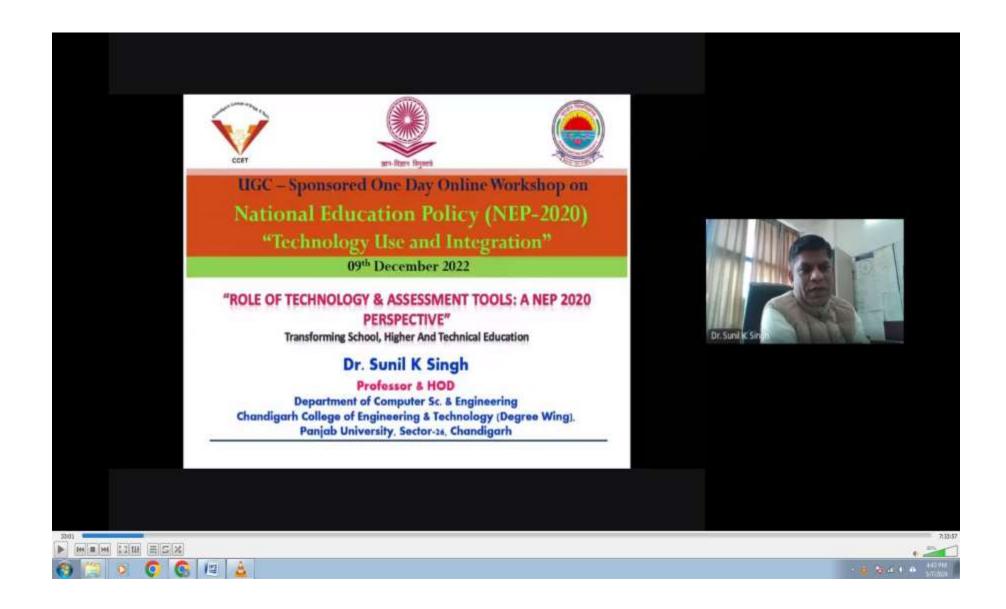

One Day Online Workshop on National Education Policy (NEP-2020) on the Topic "Technology Use and Integration" (An Initiative for Quality Enhancement in Teaching-Learning & Research) on dt. 09th December, 2022

Being Organized by UGC-HUMAN RESOURCE DEVELOPMENT CENTRE IN COLLABORATION WITH DEPARTMENT OF COMPUTER SCIENCE & APPLICATIONS KURUSKEHTRA UNIVERSITY, KURUKSHETRA (Established by the State Legislature Act XII of 1956) ("A+" Grade, NAAC Accredited)

Dr. Sunil K. Singh Professor and HOD Chandigarh College of Engineering and Technology, Chandigarh TIME : 09:45 AM TO 11:15 AM

Dr. Neeraj Gupta Dean, School of Architecture and Central University of Rajasthan, Kishangarh (Raj.) TIME : 11:30 AM TO 01:00 PM