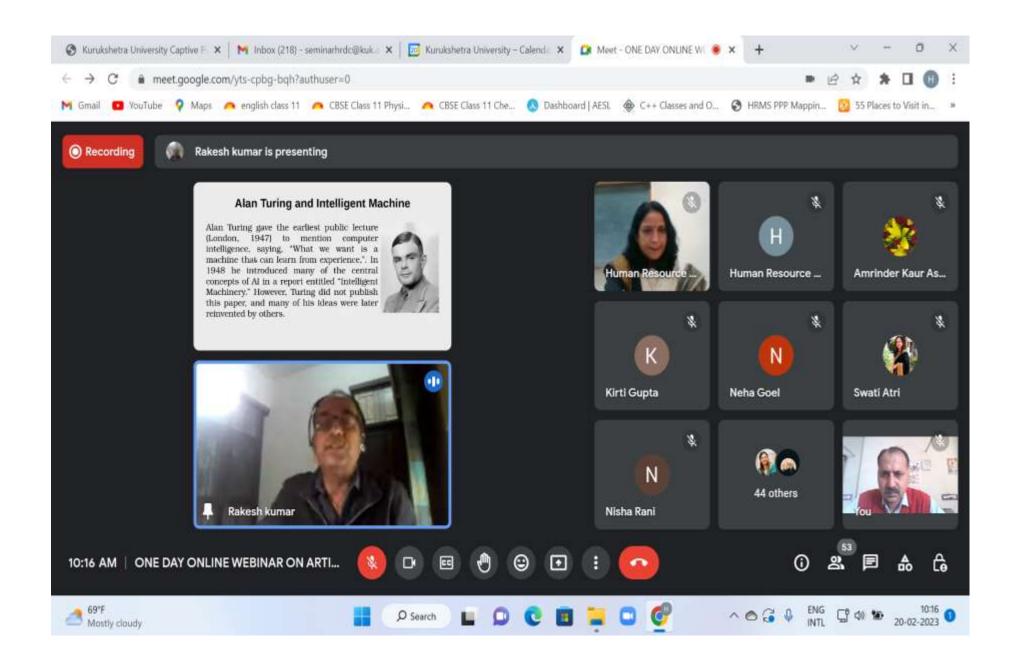

### **One Day Online Webinar**

on Artificial Intelligence and Machine Learning (All Disciplines) with the focus on "Perspective of Artificial Intelligence and Machine Learning with their Applications in Real Life Scenario" (An Initiative for Quality Enhancement in Teaching-Learning & Research) on 20th February, 2023 Organized by UGC-HUMAN RESOURCE DEVELOPMENT CENTRE KURUKSHETRA UNIVERSITY, KURUKSHETRA

### **INVITED SPEAKERS**

Dr. RAKESH KUMAR

Dr. NAVEEN SAINI Assistant Professor, Department of Computer Science, IIIT, Lucknow (UP) 11:30 AM -01:00 PM

Professor, Department of Computer Science and Applications, Kurukshetra University, Kurukshetra 10:00 AM -11:30 AM