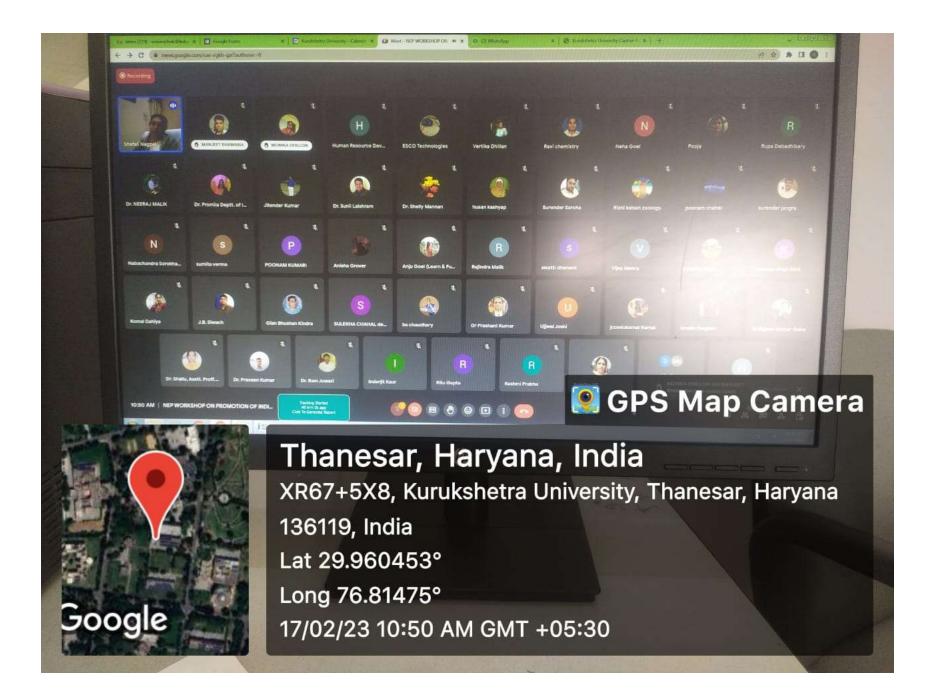

with the focus on "Promotion of Indian Knowledge Systems: Languages, Culture & Values" (An Initiative for Quality Enhancement in Teaching-Learning & Research) on 17th February, 2023

Organized by

UGC-HUMAN RESOURCE DEVELOPMENT CENTRE KURUKSHETRA UNIVERSITY, KURUKSHETRA

| 22.09.2022 | One Day Online Workshop on NationalEducationPolicy-2020-MultidisciplinaryandEducation                                                   | 116 |
|------------|-----------------------------------------------------------------------------------------------------------------------------------------|-----|
| 03.10.2022 | One Day Online Webinar on<br>"Democratic Ideals and Good                                                                                | 175 |
| 09.12.2022 | Governance" (All Disciplines)<br>One Day Online Workshop on National<br>Education Policy-2020-Technology<br>Use and Integration         | 85  |
| 17.02.2023 | One Day Online Workshop on National<br>Education Policy-2020-Promotion of<br>Indian Knowledge Systems:<br>Languages, Culture and Values | 134 |
| 18.02.2023 | One Day Online Workshop on National<br>Education Policy-2020-Research,<br>Innovation and Ranking                                        | 87  |
| 20.02.2023 | One Day Online Webinar on Artificial<br>Intelligence and Machine Learning                                                               | 105 |
| 06.03.2023 | One Day Online Workshop on NationalEducationPolicy-2020-GlobalOutreach of Higher Education                                              | 87  |
| 07.03.2023 | One Day Online Workshop on National<br>Education Policy-2020-Integrated<br>Higher Education System                                      | 103 |