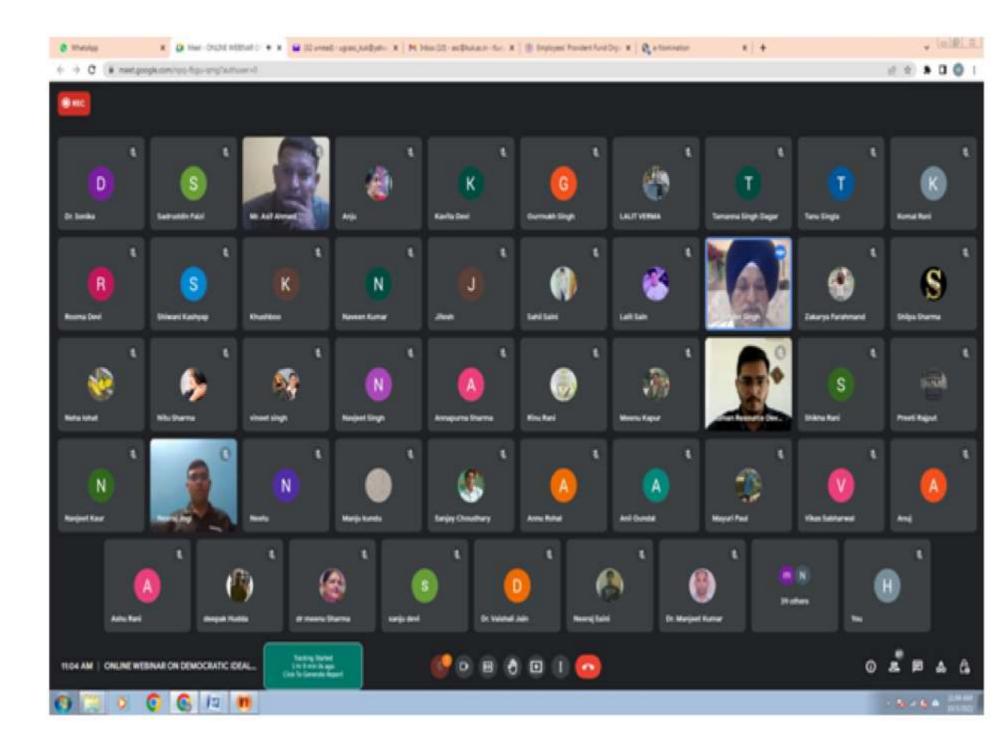

#### Date: 3 October, 2022 Time: 09:00 am onwards

Registration Form Link: https://forms.gle/YTE8yf38mZQP2h738

Google Meet Link for joining the Webinar: https://meet.google.com/npq-fbgu-qmg

Prof. Manjula Chaudhary Director, UGC-HRDC, KUK

| 22.09.2022 | One Day Online Workshop on NationalEducationPolicy-2020-MultidisciplinaryandEducation                                                   | 116 |
|------------|-----------------------------------------------------------------------------------------------------------------------------------------|-----|
| 03.10.2022 | One Day Online Webinar on<br>"Democratic Ideals and Good                                                                                | 175 |
| 09.12.2022 | Governance" (All Disciplines)<br>One Day Online Workshop on National<br>Education Policy-2020-Technology<br>Use and Integration         | 85  |
| 17.02.2023 | One Day Online Workshop on National<br>Education Policy-2020-Promotion of<br>Indian Knowledge Systems:<br>Languages, Culture and Values | 134 |
| 18.02.2023 | One Day Online Workshop on National<br>Education Policy-2020-Research,<br>Innovation and Ranking                                        | 87  |
| 20.02.2023 | One Day Online Webinar on Artificial<br>Intelligence and Machine Learning                                                               | 105 |
| 06.03.2023 | One Day Online Workshop on NationalEducationPolicy-2020-GlobalOutreach of Higher Education                                              | 87  |
| 07.03.2023 | One Day Online Workshop on National<br>Education Policy-2020-Integrated<br>Higher Education System                                      | 103 |