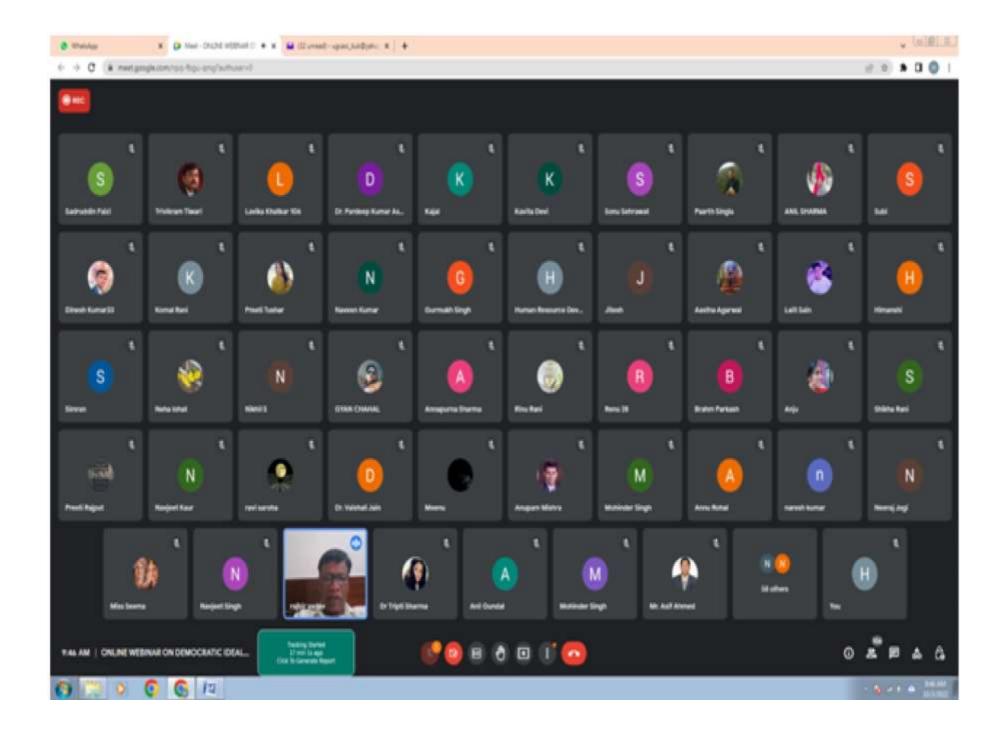

#### Date: 3 October, 2022 Time: 09:00 am onwards

Registration Form Link: https://forms.gle/YTE8yf38mZQP2h738

Google Meet Link for joining the Webinar: https://meet.google.com/npq-fbgu-qmg

Prof. Manjula Chaudhary Director, UGC-HRDC, KUK

| 22.09.2022 | One Day Online Workshop on NationalEducationPolicy-2020-MultidisciplinaryandEducation                                                   | 116 |
|------------|-----------------------------------------------------------------------------------------------------------------------------------------|-----|
| 03.10.2022 | One Day Online Webinar on<br>"Democratic Ideals and Good                                                                                | 175 |
| 09.12.2022 | Governance" (All Disciplines)<br>One Day Online Workshop on National<br>Education Policy-2020-Technology<br>Use and Integration         | 85  |
| 17.02.2023 | One Day Online Workshop on National<br>Education Policy-2020-Promotion of<br>Indian Knowledge Systems:<br>Languages, Culture and Values | 134 |
| 18.02.2023 | One Day Online Workshop on National<br>Education Policy-2020-Research,<br>Innovation and Ranking                                        | 87  |
| 20.02.2023 | One Day Online Webinar on Artificial<br>Intelligence and Machine Learning                                                               | 105 |
| 06.03.2023 | One Day Online Workshop on NationalEducationPolicy-2020-GlobalOutreach of Higher Education                                              | 87  |
| 07.03.2023 | One Day Online Workshop on National<br>Education Policy-2020-Integrated<br>Higher Education System                                      | 103 |