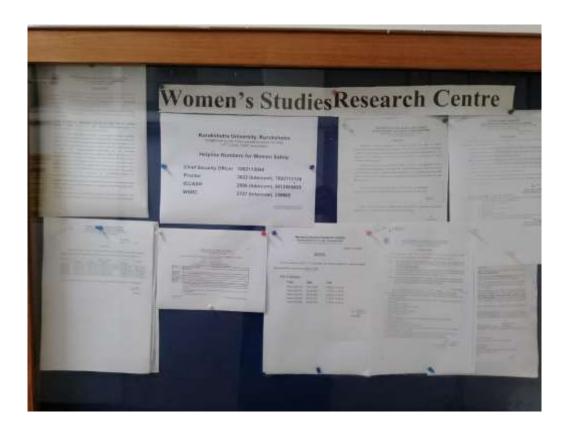

### i. Safety & Security:

Cameras are installed in departments, hostels, library, university market and at all sensitive spots at campus.

**CCTV** at Girls' Hostel Market