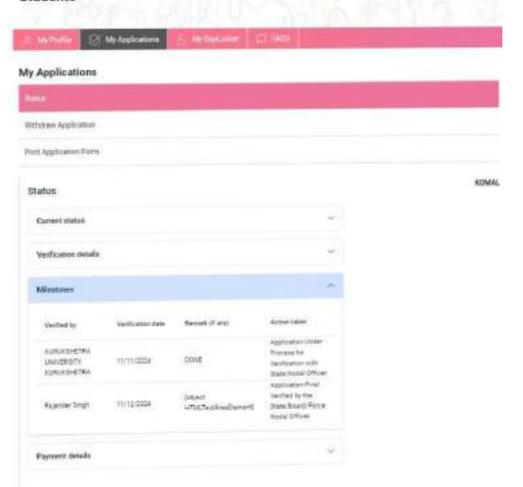

## information regarding 6.1 Student Support.

# 5.3.2 Students benefited by scholarships and free ships provided by the institution, Government and non-government agencies (NGOs) (other than the students receiving scholarships under the government schemes for reserved categories) during the year (2023-24)