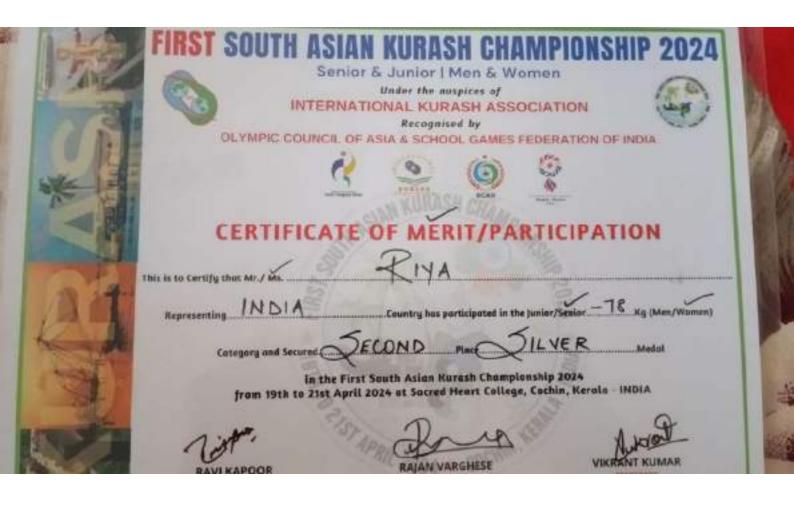

Panipat     |  |
|--------------|---|--------------------------------|--|
| Second Prize | : | K.U. Campus Team, Kurukshetra. |  |
| Third Prize  | : | RKSD (PG) College, Kaithal     |  |

#### **OVERALL AND RUNNER UP TROPHIES**

- 1. Overall Trophy in Music Events goes to Arya (PG) College, Panipat
- 2. Overall Trophy in Dance Events goes to Arya (PG) College, Panipat
- 3. Overall Trophy in Theatre Events goes to R.K.S.D. (PG) College, Kaithal and Arya (PG) College, Panipat
- 4. Overall Trophy in Literary Events goes to Govt. College, Jind
- 5. Overall Trophy in Fine Arts Events goes to K.U. Campus Team, Kurukshetra

Overall Trophy of Ratnawali Festival, 2023 goes to Arya (PG) College, Panipat

Runner up Trophy of Ratnawali Festival, 2023 goes to K.U. Campus Team, Kurukshetra

\*\*\*\*



GANDING OF INDIAN CONTRACTOR OF INDIAN CENTRAL REPORT OF INDIAN CENTRAL

### CERTIFICATE OF MERIT

This is to certify that...... KETAN Mother's Name BALININDER Father's Name SURINDER MALIK was a member of the KURUKSHETRA University KURUKSHETRA Team which secured Third Position in the All India Inter-University SHOOT ING LAIR PISTOL CASTERN Tournament held at KURUKSITETRA UNI From 05" Feb, 224 To 08 " Feb, 224 .

Organising Secretar

Secretary General

No: 20627

AC

for the Bank Account Details of the Players who secured 1\*/2\*/3\* Positions in Zonal/National University Games / Khelo India University Games and International Championships

| baddessay see         |                   |           |                                | 17.10      | The state of the s | Account NO. | IFSC Code |