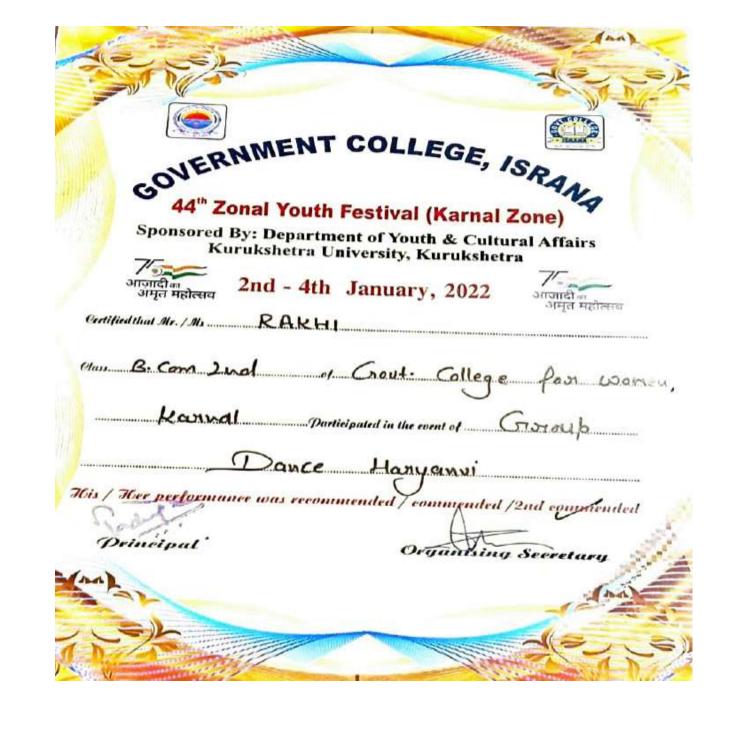

18th - 20th October, 2022

| Certified that Mr/Ms  | Rakhi                   | of Govt: Gliege for Women ka |
|-----------------------|-------------------------|------------------------------|
| participated in       | Group Dance (Haryani    | i) & his/her                 |
| performance was Becom | mended/Commended/2nd-Go | mmended.                     |