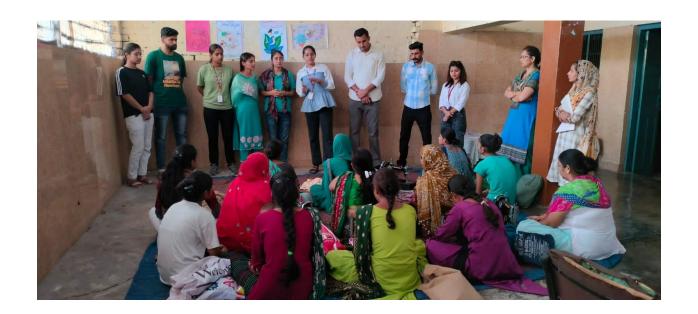

# Extension Activity / Advocacy

Place: Dalyalpur

Date: 4/Dec/2023

Conducted by : Hs. Anju, Dr. Vandana.

Topic Covered : Genden Stanotypes & Genden descriminating

No. of Participants: Hussain Minest, Tyof, Radla, Hony, Annu, Harfnest + 12 Women Report :

The participants were asked about the differences they observe between boys and girls. The Listed a Nomber of difference both physical and Mental. Then they were told about the terms genden and explained the difference between 800 and genden also how genden develop. they were told about a no of terminine and maxuline trats that are results of a Socientisation through which all with the help of various daily life example they were made clean the process of Boeishgetion through which all of us go through And develop as pen the expectations. of the social worms. After this Pr Vandana dissensed the Prelicator of genden descrimination and gendenstrokyters throughts like health and male dominated society without and gent Education and Health and mong amied sectorist got pe particillation etc revealed Low Spectus of Women in sec