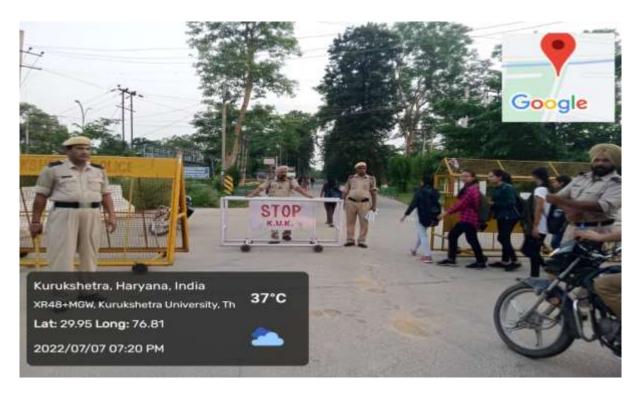

# i. Safety & Security:

Cameras are installed in departments, hostels, library, university market and at all sensitive spots at campus.

**CCTV** at Girls' Hostel Market