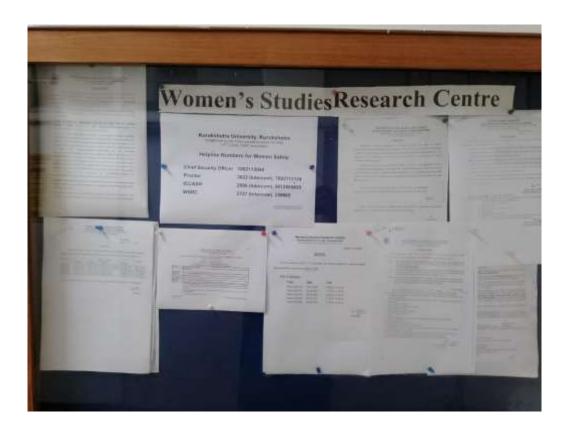

# i. Safety & Security:

Cameras are installed in departments, hostels, library, university market and at all sensitive spots at campus.

**CCTV** at Girls' Hostel Market