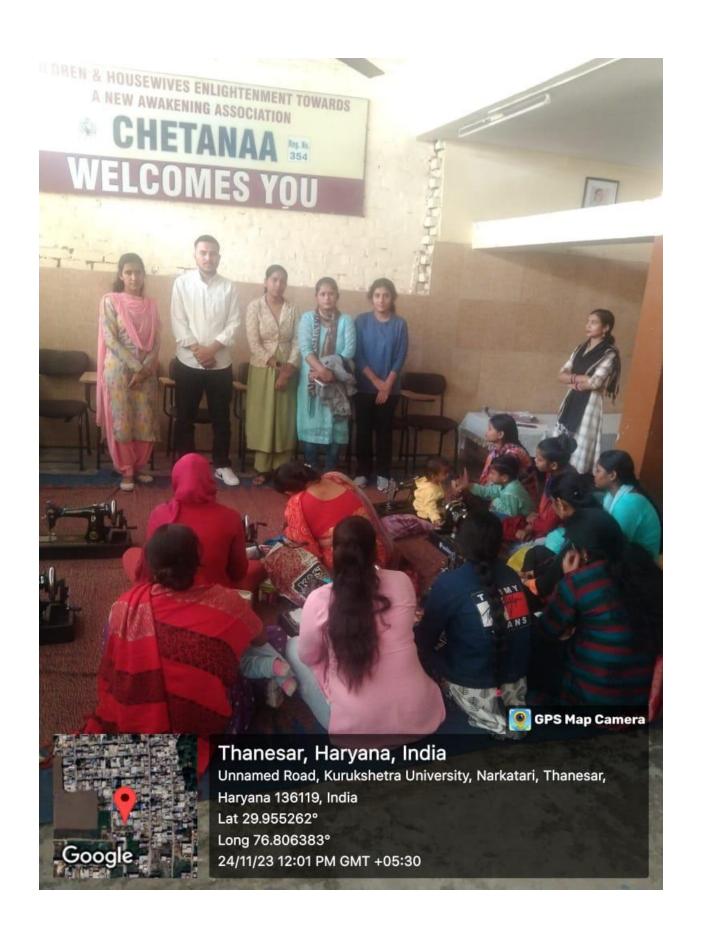

# Extension Activity / Advocacy

Place: Dayalpur

Date : 27/7/2023

Conducted by: Dr. Vanita, Dr. Vandana, Anjukani, Anu Ranz

Topic Covered: Awareness on female foeticide

No. of Participants: 15 7/Ectie 3/16 7 deling

Report: Rural women and girls were gathered at the Stelling centre of dayalfun village. Dr. Vandance Portroduce due Pasue of Jemale Forticide and trid that Harryona had a Very bed mame of dealing sex Ratio. She bughlighted the cause of foeticide of detaily. Der Vanita explained the demographic and social impacts of Jewele fochicide and also talked about the place of promen in Indian society. Ms And and Ms Anju Enformed in detail the provision of Prenatel Diagnostic Teal, Act also which Pholibite Bex belection abontation by making in ellege She also discussed home of the sompell steps which Can be taken to enhance the status tracted women's studies Resented Centres K.U. KURUKSHETRA-136119.